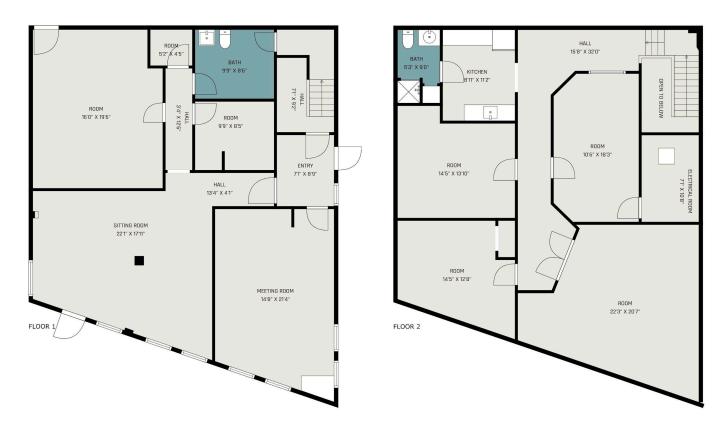

## The Property

Unit 14 at 2350 Stevenage Drive provides a number of short-term flexible workspaces/studios. Located at the East end of Ottawa, the property comes with 4 dedicated parking spaces, all utilities are included, and there are 2 medium-sized meeting/event spaces.